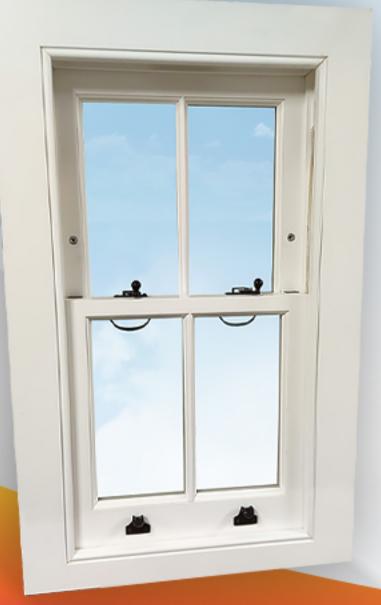

### REMOTE CONTROL TIMBER SASH WINDOWS

Thanks to our successful cooperation with Interfusion Polska we are proud to offer latest solution for timber sash windows. This innovative product offers modern, convenient and easy to use method of closing and opening the windows with the use of remote control to make your life easier.

Due to highly advanced and modern production line set at Interfusion Polska we can offer very competitive prices and fast turnaround time for all of our valuable Customers.

Each project is always well analysed and matched with the Customer needs, so please feel free to contact us to discuss your requirements.